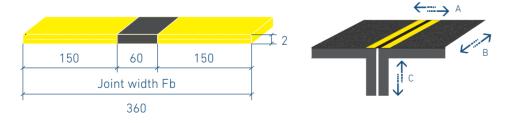

#### For example MIGUPREN FlamLINE 40:

|                                      | FlamLINE 20 | FlamLINE 40 | FlamLINE 100 G | FlamLINE 240 G |
|--------------------------------------|-------------|-------------|----------------|----------------|
| Joint-lateral ocillation max. (A)    | ± 20 mm     | ± 40 mm     | ± 100 mm       | ± 240 mm       |
| Joint-lengthwise movement max. (B)   | ± 10 mm     | ± 20 mm     | ± 50 mm        | ± 120 mm       |
| Joint-verticalwise movement max. (C) | ± 15 mm     | ± 30 mm     | ± 75 mm        | ± 180 mm       |