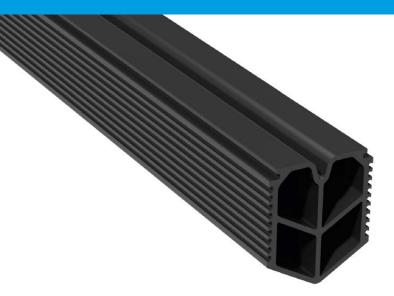

## High quality PVC compound expansion joint

Weldable, high chemical persistance

#### **Double-barred**

Twice as safe against water intake

## Large movement capacity

Innovative profile allows for large movements; the adhesion remains low-strain

#### Maintenance-free

Welded connections and molded parts are particularly longlasting

## **Fast installation**

The optional installation tool facilitates clean and fast installation

| Profile | Joint width | Total<br>movement | Profile<br>height | Load bearing capacity |
|---------|-------------|-------------------|-------------------|-----------------------|
|         | bf<br>[mm]  | Δbf<br>[mm]       | h<br>[mm]         | [kN]                  |
| CPS 50  | 50          | 50 (±25)          | 90                | 35                    |
| CPS 75  | 75          | 76 (±38)          | 120               | 35                    |
| CPS 100 | 100         | 100 (±50)         | 150               | 35                    |