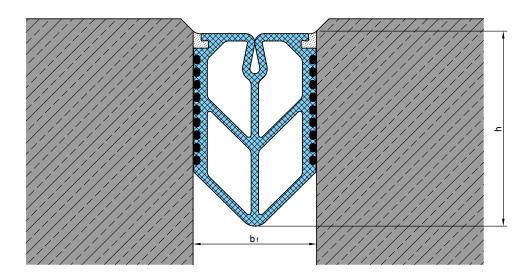

## Large movement capacity

Innovative profile allows for large movements; the adhesion remains low-strain